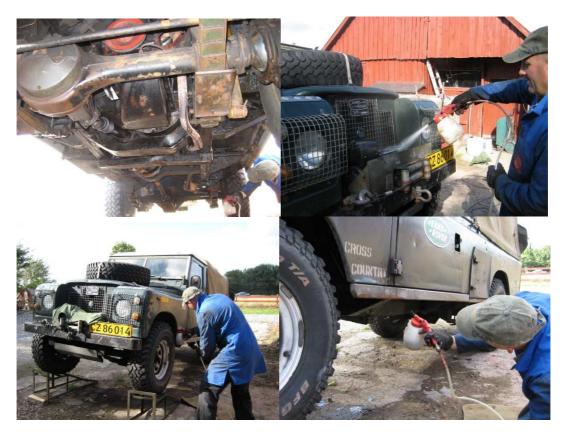

## **APPLICATION:**

- Shake Prolan well and spray onto the surface or into the joints, panels. Using a trigger pack spray, garden sprayer or airless spray gun e.g. airboy undersealer gun as seen in pictures below.
- Once coated leave to dry for as long as possible it will attract less dust and dirt leaving a cleaner finish.